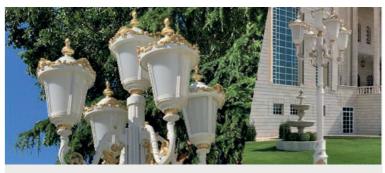

## Wooden Serie

Light34 presents newest modern lighting product group which emerged with natural wood veneering, aluminum and high performance led technology. %100 natural wood veneering applies on fireproof, durable extruded aluminum profile as very thin layer.

This revolutionary patented technology offers unique and aesthetic views. Our new eco friendly wooden products uses only %2 of solid tree and it helps us to protects our valuable forests and environment. New wooden material offers natural smooth wood surface which enrich the outdoor lighting projects with unique visual and coherent look to the nature.

## Wooden Technology

- 100 % Natural wood veneer
- Has a Certificate of A2 Class Fire Resistace,
- Fsc By means of its 3 Dimensional Varnish,
- It cleanses itself in rain, it does not lose its natural wood looking.
- It doesn't bend, lose stability and crack in process of time.
- It does not generate insect and fungi.
- 🜔 lt's non-toxic.
- It's resistance against the most compelling conditions (desert etc.) is high.tt
- Because of the longess of the maintenance periods and the easiness of their maintenance, the maintainance cost are cheap.
- We are saving 98 of every 100 trees which shall be cut for the design. As saving our forest which live for hunderds of years; we are leaving the most valuable legacy for our children, our future and world.