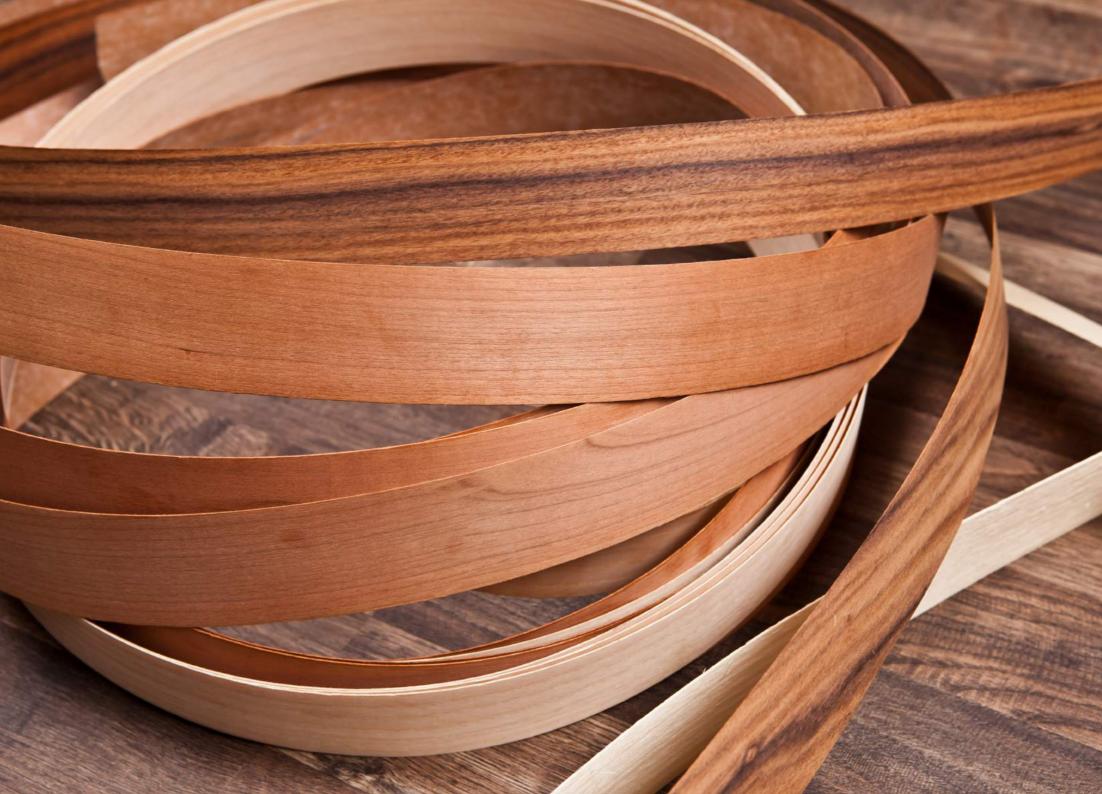

# Special wooden products

## Wooden Serie

Light34 presents newest modern lighting product group which emerged with natural wood veneering, aluminum and high performance led technology. %100 natural wood veneering applies on fireproof, durable extruded aluminum profile as very thin layer.

This revolutionary patented technology offers unique and aesthetic views. Our new eco friendly wooden products uses only %2 of solid tree and it helps us to protects our valuable forests and environment. New wooden material offers natural smooth wood surface which enrich the outdoor lighting projects with unique visual and coherent look to the nature.