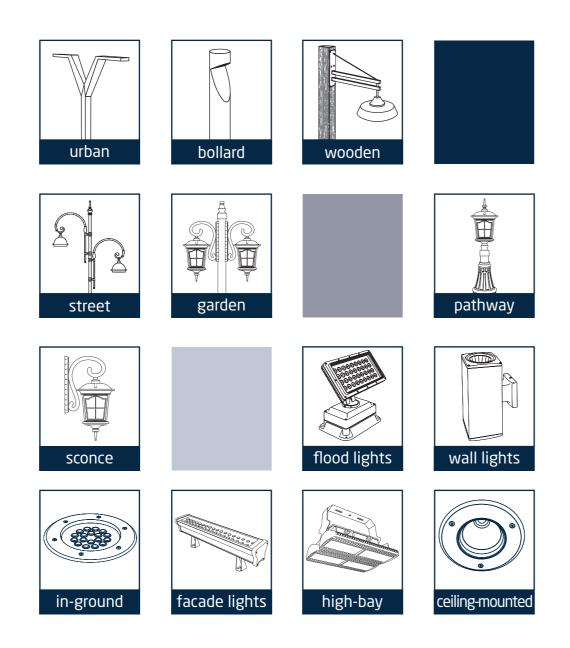

#### custom made

Custom made lighting solutions is much more way beyond the modern-day production trends in lighting design. Its creative and individual solutions give inspiration for both interior and exterior lighting application areas such as streets, urban areas, and residential areas. Custom made lighting fixtures provides suitable solutions for trying to create its unique landscapes. In the process of custom made product design and development, key factors are understanding the owner's goals and lighting requirements for space, construction cost, energy efficiency, and sustainability goals, as well as, safety and security requirements. These factors can play a critical role in the success of the project when we consider energy consumption, trends, availability of area, marketing specifics, production techniques, and technical possibilities. Luminaire development needs to be specific for a reason, for a particular function, to trigger a certain feeling with the consideration of ergonomics and quality. We assist our customers to develop or improve their living and working spaces for both commercial lighting production or healthy living standards.

Custom made lighting production start with understanding the concept of the lighting project, which leads us to begin shaping the unique products. The detailed custom made design process follows the boundaries of the idea using the all mechanical and technical data undertaken by our project team. Deciding the criteria of the projects shows us the lighting calculations, preliminary details, and application types to be defined. To sum up, the next step will be the presentation of the Turkish custom made lighting products manufacturer Light34 branded new individual custom lighting product design for your garden lighting, pathway lighting, landscape lighting, or indoor lighting areas, which will spread the glamour to the environment.