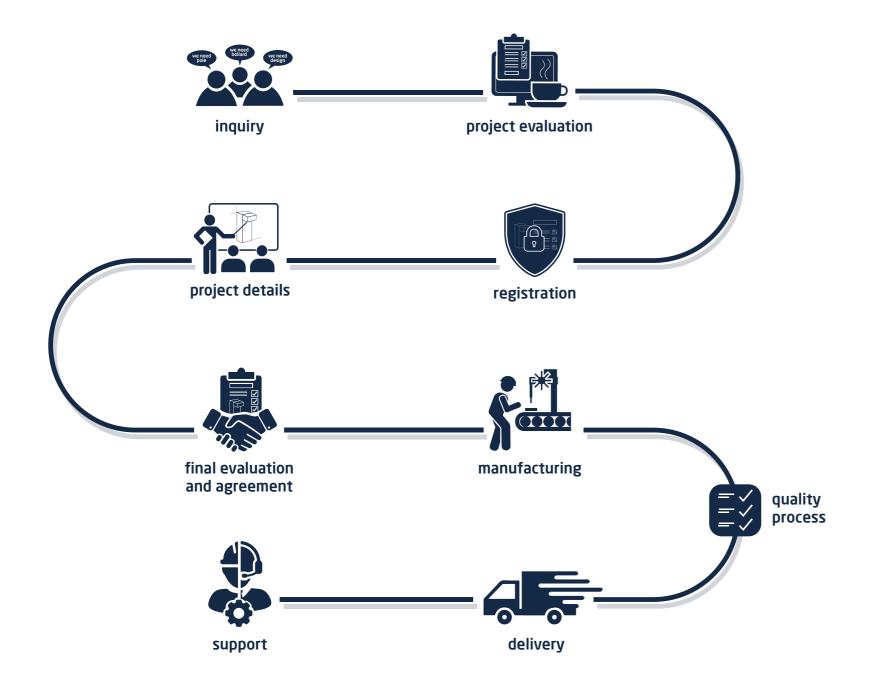

#### inquiry

The inquiries have been classified as product or project inquiries, led implementations (led retrofit kits), or lighting design requests. After classification, we take the request on the process and check the details of it.

#### project evaluation

Upon the control and acceptance of your request by the company, the project registration process begins. During the control of the project, the requirements in the requested project, the desired product types, the duration of the project, and whether the project has been taken under protection by us before being evaluated.

#### registration

The project is registered and protected. Within the scope of project protection, it is committed that customer information, project information and details, product information, and offer details will not be shared with any third company. In addition, requests received within the scope of the same project are shared with the relevant customer.

#### project details

It is the stage of evaluating the project details, discussing the necessary issues with the customer, and deciding on the final products. Based on the control of the project requirements, it is determined that the products to be used should be standard or custom made production.

# final evaluation and agreement

After the customer approves the project and the proposal, the contract is signed. The contract covers the decided product details, production time, payment terms, delivery conditions, and responsibilities. The client is kept informed of other phases and progress throughout the project.

#### manufacturing

Our company is a project-based manufacturing company. Regardless of whether a custom made product or standard product is selected, the production is done again according to the project details. The biggest advantage of this is that we have production flexibility and you have products that are specially manufactured for you. Changes requested by our customers are reflected in production within the scope of production standards and quality policies.

#### quality process

After the manufacturing process is completed, each product goes through a mechanical and technical quality control stage. Quality control stages; paint and coating control, LED and driver system compatibility control, accessory control, and project compatibility control. All of the controls are within the scope of lighting products standards.

#### delivery

Products that pass the quality control stage are carefully packaged so that they can be shipped to any point in the world. The products are shipped by the previously determined delivery conditions to be contacted by our customer.

#### support

As Light34 Lighting, we continue to support our customers in every way after the products are delivered and the project is completed, as we do in each of the project stages. You can contact us for more detailed information about the scope and conditions of the warranty